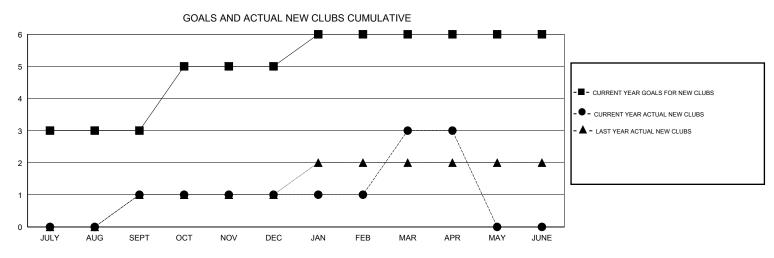

## LOCATION INDIA

|                             |                  | Clubs               |                            |                             | Members                      |                    |                                  |                              |                             |  |
|-----------------------------|------------------|---------------------|----------------------------|-----------------------------|------------------------------|--------------------|----------------------------------|------------------------------|-----------------------------|--|
|                             | RESU             | LTS FOR 2013-2014   |                            |                             | RESULTS FOR 2013-2014        |                    |                                  |                              |                             |  |
| QUARTER                     | NEW CLUB<br>GOAL | ACTUAL NEW<br>CLUBS | ACTUAL<br>DROPPED<br>CLUBS | ACTUAL NET<br>GAIN/<br>LOSS | QUARTER                      | NEW MEMBER<br>GOAL | ACTUAL TOTAL<br>MEMBERS<br>ADDED | ACTUAL<br>DROPPED<br>MEMBERS | ACTUAL NET<br>GAIN/<br>LOSS |  |
| JULY/AUG/SEPT               | 3<br>2           | 1<br>0              | 1<br>6                     | 0<br>-6                     | JULY/AUG/SEPT<br>OCT/NOV/DEC | 75<br>85           | 89<br>89                         | 96<br>141                    | -7<br>-52                   |  |
| JAN/FEB/MAR<br>APR/MAY/JUNE | 1<br>0           | 2<br>0              | 3<br>0                     | -1<br>0                     | JAN/FEB/MAR<br>APR/MAY/JUNE  | 65<br>25           | 82<br>18                         | 118<br>4                     | -36<br>14                   |  |